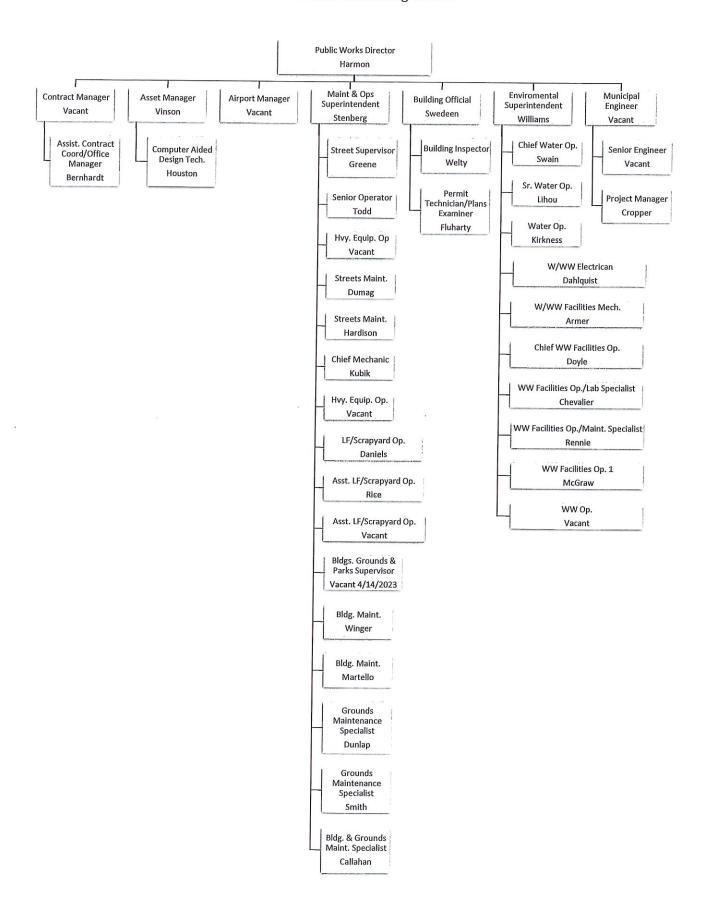

| Completed |                                  |           |



#### Page 1 of 1

| Prior Year YTD                             |                                                                                            |                               | 00.                    | \$0.00                    | 00       | 0.       | 00        | 0.               | 00.                    | \$0.00                 | )<br>}             | 62.130.33 | 22,901.13    | 3.208.34   | 12,256.98 | 49,708.64           | 52,332.43                 | 56,706.10                | 00.          | 12,388.68      | 1,775.47            | \$273,408.10              | \$273,408.10   | (\$273,408.10)          | (\$273,408.10)                   | \$273,408.10                                | \$273,408.10 |
|--------------------------------------------|-----------------------------------