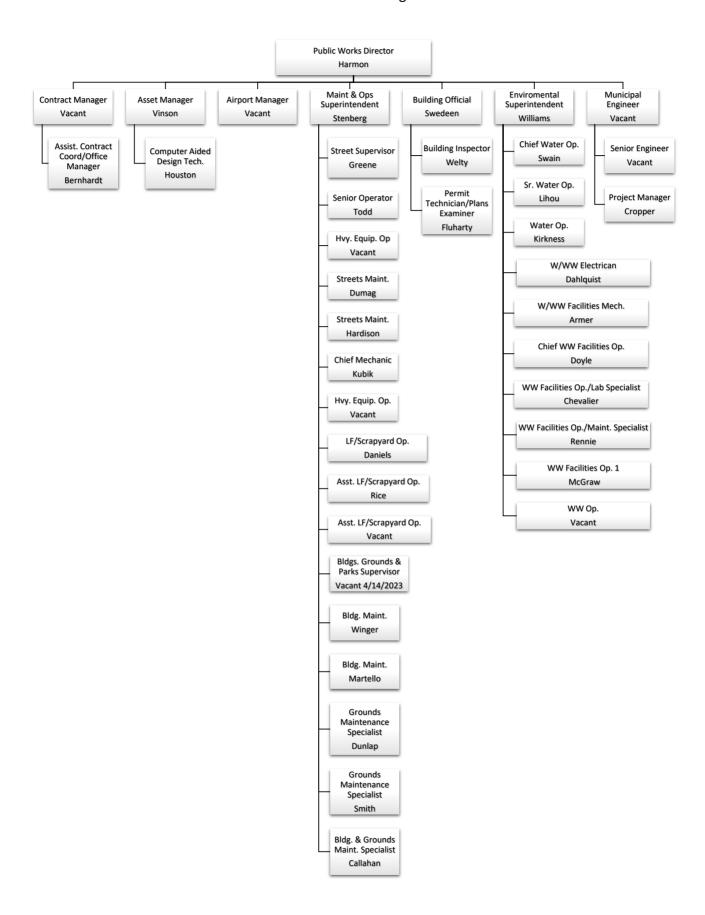

| \$633,790.34      | \$48,745.46          | \$682,535.80      | \$14,629.49                   | \$48,186.71         | \$338,293.12     | \$296,055.97                               |                  | \$443,034.48   |
|                 | Grand Totals ===                    | \$633,790.34      | \$48,745.46          | \$682,535.80      | \$14,629.49                   | \$48,186.71         | \$338,293.12     | \$296,055.97                               |                  | \$443,034.48   |
|                 |                                     |                   |                      |                   |                               |                     |                  |                                            |                  |                |

#### Public Works Org. Chart



|                      | Prior Year YTD                       |                           |                       |                             |         |                    | 00:                    | \$0.00                    | S        | 8 8      | 9. 8      | 8 8              | 00.                    | 40.00                  | 2                  | 62 130 32 | 02,130,33    | 2,700 24   | 12,200.34 | 12,256.98           | 52 332 43                 | 56,706,10                | 00,700      | 12.388.68      | 1,775.47            | \$273,408.10              | \$273,408.10   | (\$273,408.10)                     | (\$273,408.10)          | \$273,408.10                                | \$273,408.10 |
|----------------------|--------------------------------------|---------------------------|--