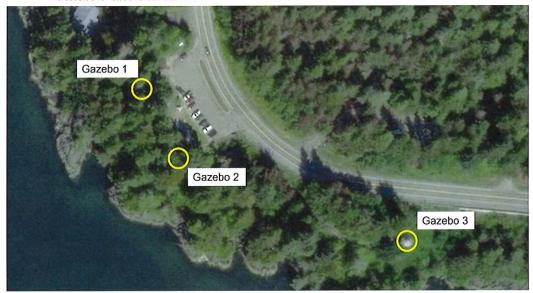

rt engineers on site review.
- Moller Clubhouse Men's restroom. Efforts post arson in progress.

#### BEFORE







# CURENT







# **Grounds Maintenance**

#### Progress through March 2023:

- Monthly/quarterly preventative maintenance work orders.
- Tourism Planning & Preparation
- Seasonal work orders and preventative maintenance.
- Snow & Ice mitigation for CBS, Supporting Street maintenance on parking lots, roads, and schools as requested. Including park areas.
- Moller Clubhouse Men's restroom. Efforts post arson in progress.
- Positions posted for seasonal temp crew.
- Seawalk Meeting 1/23 with DOT & CBS Engineering
- Tour Pioneer Park Shelter 1/25, engineer review for CIP
- Bear Trash Can install along crescent per tourism plan, updated trash rotation map.
- Whale Park Gazebo 3



The Gazebos at Whale Park were originally built in the 1990s. Gazebo 3 was built on a constructed rip rap overlook. CBS staff theorize that shifting and compaction occurred on the hillside in the years following construction. The settling resulted in sunken footings on the ocean side of the gazebo. The issue was addressed in January 2023.

First, old attachment hardware was removed to disconnect the support posts from the 2 most sunken footings. Next, 2 bottle jacks were used to slowly raise the structure back to level.

#### **BEFORE**





The most extreme corner post was raised 10 inches and the other was raised 8 inches. A third post was disconnected and raised about 2 inches.

Once the final level of the gazebo was determined, forms were built on top of the existing footings and fil